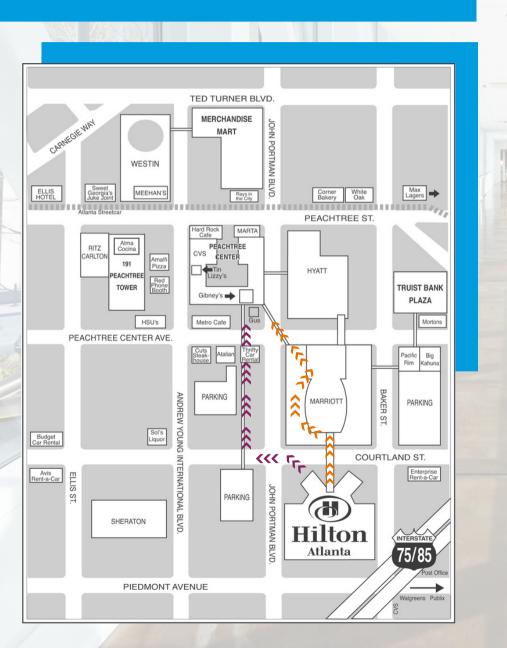

## **DIRECTIONS TO** Peachtree Center

On the 2nd Floor of the Hotel, take the Sky Bridge to Peachtree Center and Marriott/Hyatt Hotels.

Once you enter the Marriott Marquis Hotel, you will see a set of escalators ahead of you. Take those escalators up two floors to the Atrium Level.

Proceed to the opposite side of the Atrium Level passing the Atrium bar on your right.

You will come to a walkway with two options to turn. Left takes you to Peachtree Center, Right will take you to the Hyatt Regency. Turn Left and continue through the walkway.

Once through the glass doors, proceed through towards the Security desk and take a right to the sky bridge to Peachtree Center.

Hilton

Through the

2nd

Floor

Bridge

Exit the Hotel through the front drive. Walk left towards the corner of Courtland Street and John Portman. Cross John Portman to the Peachtree Athletic Club Parking Garage. Enter the Garage on the Left. Get into the Elevator and push the Peachtree Center Button. Cross the bridge and enter directly into Peachtree Center.