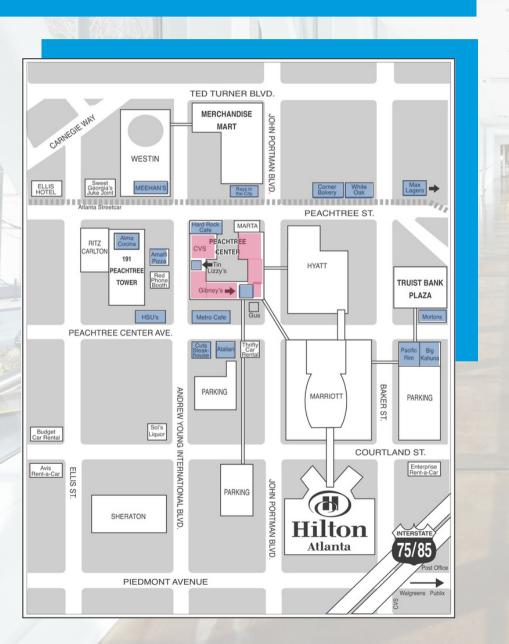

Once through the glass doors, proceed through towards the Security desk and take a right to the sky bridge to Peachtree Center.

Hilton

Through the

2nd

Floor

Bridge

Exit the Hotel through the front drive. Walk left towards the corner of Courtland Street and John Portman. Cross John Portman to the Peachtree Athletic Club Parking Garage. Enter the Garage on the Left. Get into the Elevator and push the Peachtree Center Button. Cross the bridge and enter directly into Peachtree Center.

## **DINING & SHOPS** Peachtree Center